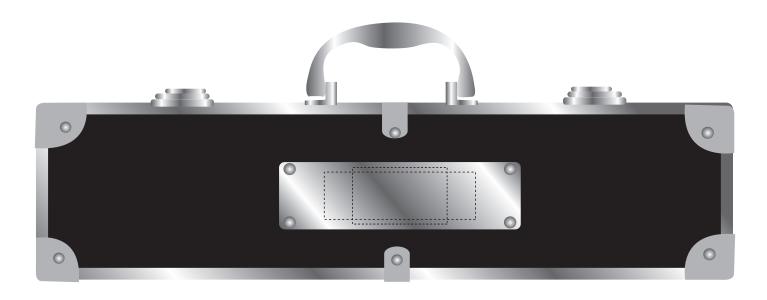

# JOB NO. XXXXXX D269 - BBQ Set in Deluxe Case

| Product Colour/s (Please specify product colour/s here) | Product Size<br>370mm W x 98mm H                                                                                                             | Actual Print Size (Please specify actual print size here) |
|---------------------------------------------------------|----------------------------------------------------------------------------------------------------------------------------------------------|-----------------------------------------------------------|
| Print colour/s (Please specify print colour/s here)     | Print Method  Pad Print: Case: 50mm W x 30mm H  Laser Engrave: Case: 80mm W x 25mm H  Laser Engrave: Tool Handles (Set of 3): 60mm W x 8mm H |                                                           |

# ARTWORK (50% approx.)