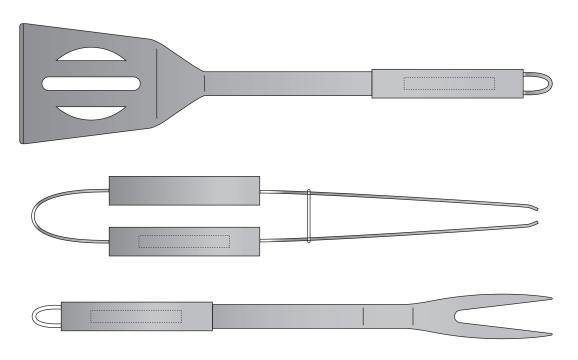

# JOB NO. XXXXXX D269 - BBQ Set in Deluxe Case

| Product Colour/s (Please specify product colour/s here) | Product Size<br>370mm W x 142mm H                                           | Actual Print Size (Please specify actual print size here) |
|---------------------------------------------------------|-----------------------------------------------------------------------------|-----------------------------------------------------------|
| Print colour/s (Please specify print colour/s here)     | Print Method  ☐ Laser Engrave: Tool Handles (Set of 3):Case: 60mm W x 8mm H |                                                           |

# ARTWORK (40% approx.)